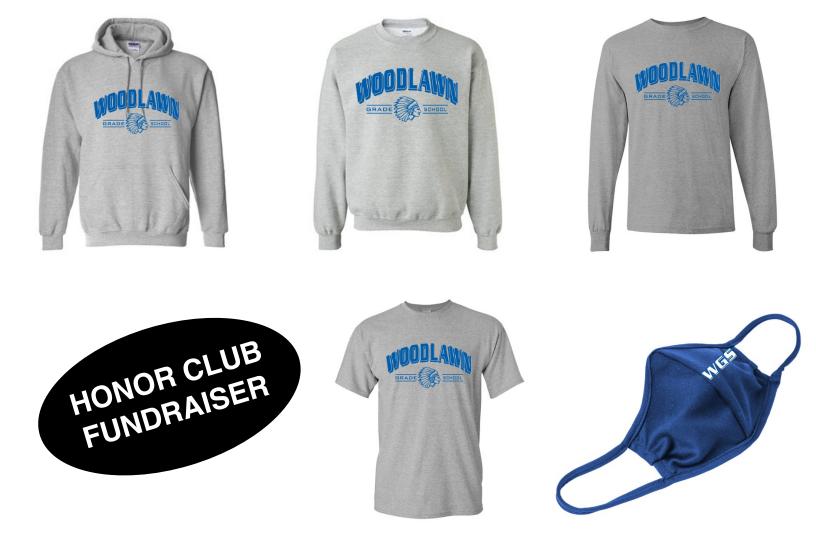

## \*ORDER DEADLINE: December 7th, 2020 \*MAKE CHECK PAYABLE TO: WGS \*RETURN PAYMENT TO: School Office

or place your order by visiting https://woodlawnschools.itemorder.com or scan this QR Code

| NAME                        | GRADE PHONE                |    |    |   |   |   |                                     |     |     |         |           |             |           |
|-----------------------------|----------------------------|----|----|---|---|---|-------------------------------------|-----|-----|---------|-----------|-------------|-----------|
| (PLEASE PRINT IN BLACK INK) |                            |    |    |   |   |   |                                     |     |     |         |           |             |           |
| Item                        | YS                         | YM | YL | S | М | L | XL                                  | 2XL | 3XL | 4XL     | 5XL       | PRICE       | EXTENSION |
| T-Shirt                     |                            |    |    |   |   |   |                                     |     |     |         |           | \$15.00     |           |
| Long Sleeve T-Shirt         |                            |    |    |   |   |   |                                     |     |     |         |           | \$20.00     |           |
| Crewneck Sweatshirt         |                            |    |    |   |   |   |                                     |     |     |         |           | \$20.00     |           |
| Hoodie Sweatshirt           |                            |    |    |   |   |   |                                     |     |     |         |           | \$25.00     |           |
| 3-Ply Face Mask             |                            |    |    |   |   |   |                                     |     |     |         |           | \$10.00     |           |
| 2XL                         |                            |    |    |   |   |   |                                     |     |     | 2XL T-S | hirts add | \$2.00      |           |
|                             |                            |    |    |   |   |   | 3XL-5XL T-Shirts add                |     |     |         |           | \$3.00      |           |
| FOR OFFICE USE ONLY         |                            |    |    |   |   |   | 2XL Sweatshirts and Hoodies add     |     |     |         |           | \$3.00      |           |
| Paid: Cash Check            | I: Cash Check# Credit Card |    |    |   |   |   | 3XL-5XL Sweatshirts and Hoodies add |     |     |         |           | \$4.00      |           |
| Date: ISSUE: 2020-11        |                            |    |    |   |   |   |                                     |     |     |         |           | Grand Total |           |